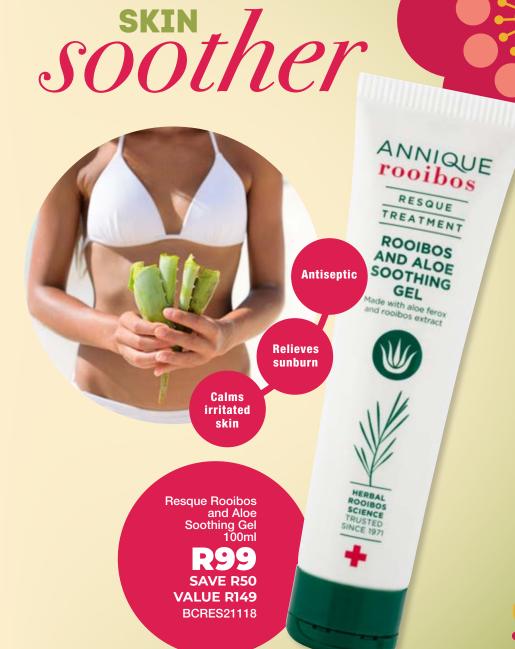

Resque Rooibos and Lavender Hand and Cuticle Butter 30ml

R79 SAVE R20 VALUE R99 BCRES22153

Made with lavender essential oils

Ideal to use before bedtime

Resque Rooibos and Lavender Body Lotion 200ml

SAVE R60 VALUE R209 BCRES22134

RESQUE

TREATMENT

ROOIBOS AND LAVENDER BODY LOTION

Made with lavender essential oil and rooibos extract

HERBAL ROOIBOS SCIENCE TRUSTED UNICE 1971

Intensely moisturise and protect skin.

R169

BCRES21107