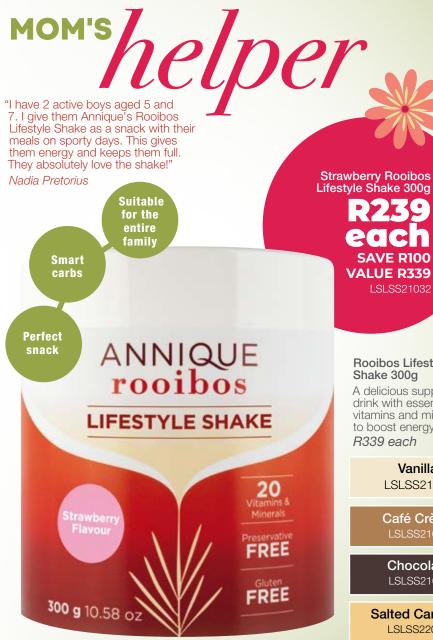

ANNIQUE rooibos

Rooibos &

Honeybush

Natural Antioxidants

Low Tannin

@ 50 g 176 oz / 20 sachets

Rooibos Lifestyle Shake 300a

**SAVE R100** 

LSLSS21032

A delicious supplement drink with essential vitamins and minerals to boost energy! R339 each

Vanilla

LSLSS21031

Café Crème

Chocolate LSLSS21034

Salted Caramel LSLSS22035