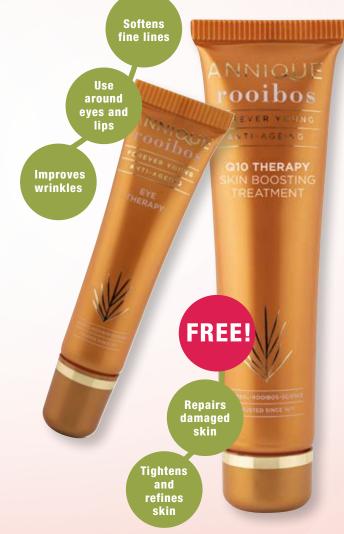

### FREE

Q10 Therapy 30ml with your Eye Therapy 15ml

**R479 SAVE R489 VALUE R968** 

SCFY00373

Q10 Therapy 30ml VALUE R389

Eye Therapy 15ml VALUE R579

**Family** size

Relieve sinus