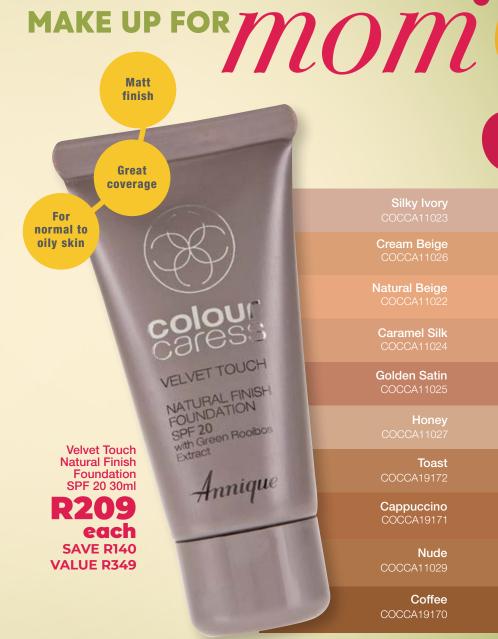

Cream Beige

**Natural Beige** 

Caramel Silk

Golden Satin

Toast

Cappuccino

Nude

Coffee COCCA19170

\*Colours may vary due to printing restrictions.