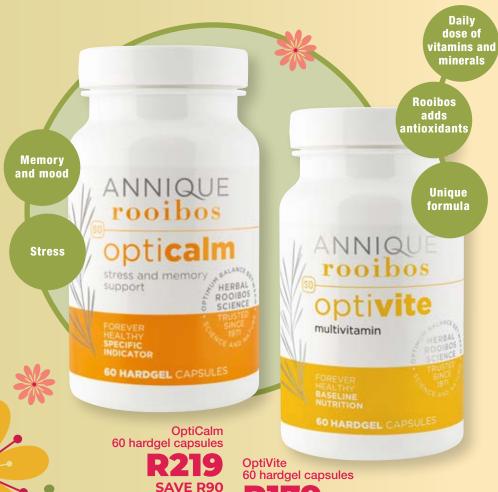

VE R60 VALUE R169

BCRES22133

Unique combination of essential oils

# RELAX AND • UNULUAL NEW!

Softens and soothes dry hands and cuticles

> / Antibacterial

ANNIQUE rooibos

RESQUE
TREATMENT
ROOIBOS AND
LAVENDER
HAND AND
CUTICLE BUTTER
Made with
lavender essential oil
and rooibos extract



Resque Rooibos and Lavender Hand and Cuticle Butter 30ml

R79 SAVE R20 VALUE R99 BCRES22153

Made with lavender essential oils

Ideal to use before bedtime

Resque Rooibos and Lavender Body Lotion 200ml

SAVE R60 VALUE R209 BCRES22134



RESQUE

TREATMENT

ROOIBOS AND LAVENDER BODY LOTION

Made with lavender essential oil and rooibos extract





HERBAL ROOIBOS SCIENCE TRUSTED UNICE 1971





Intensely moisturise and protect skin.

R169

BCRES21107

**BEST** 

SELLER!









EVERYDAYI

CALIMINESS





BOOST FORMOM •

OptiBoost 30 hardgel capsules

R139 SAVE R60 VALUE R199 LSFHE21067 NAD 30 hardgel capsules

R239 SAVE R100 VALUE R339

LSFHE21066

"My mom called me last week and told me after just two days of using NAD she felt the difference immediately. She had more energy and her fatigue was completely gone. She felt alert and just generally healthier."

Nathally Geysman

**SAVE R60** 

LSFHE21071

**VALUE R239** 

**VALUE R309** 

LSFHE21069





Collagen gives your skin, hair, nails, joints and tendons strength and elasticity; helping you feel, and look, younger for longer.

R59

LSFHE21081

### OptiC 30 hardgel capsules

Unique vitamin C complex that fights infections, boosting your immune system. Take up to 10 a day when flu symptoms start.

ANNIQUE

rooibos

optic

for antioxi