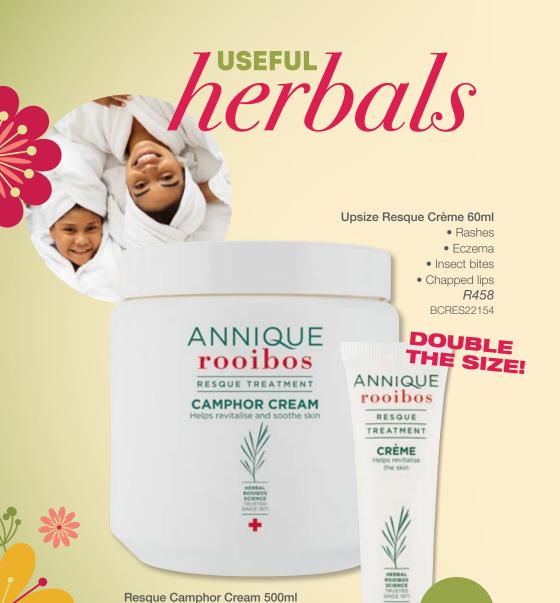

Resque Rooibos and Lavender Hand and Cuticle Butter 30ml

R79 SAVE R20 VALUE R99 BCRES22153

Made with lavender essential oils

Ideal to use before bedtime

Resque Rooibos and Lavender Body Lotion 200ml

SAVE R60 VALUE R209 BCRES22134

RESQUE

TREATMENT

ROOIBOS AND LAVENDER BODY LOTION

Made with lavender essential oil and rooibos extract

HERBAL ROOIBOS SCIENCE TRUSTED UNICE 1971

Intensely moisturise and protect skin.

R169

BCRES21107