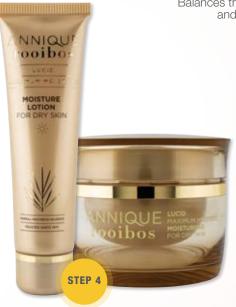

### Lucid Moisture Lotion 50ml

Improves skin's hvdration levels and leaves a more matt finish to the skin.

R529

SCLUC20062

### Lucid Moisturiser for Dry Skin 50ml

Intensely moisturises and restores suppleness to the skin.

R529

SCLUC20063

ANNIQUE rooibos

ANNIQUE rooibos