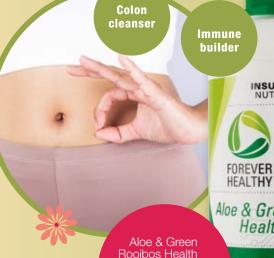

ANNIQUE rooibos

collagen

drink

fights the effects of ageing

NUTRITION 20 a 0.71 oz HERBAL

the optimum balance between science and nature

Aloe & Green Rooibos Health Drink

NUTRITION

antioxidant support

1 litre / 33.81 fl oz

Drink 1Lt **R259** LSFHE18030

> heel for three days. Then I decided to drink Aloe and Green Rooibos. Within two days I was healed. I love this product.' Lvdia Mawila