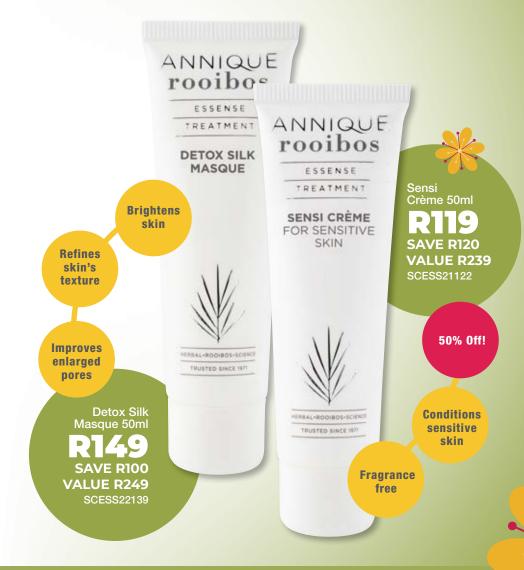

# Shield

Moisture Masque 50ml R139 SAVE R100 VALUE R239 SCESS21131

ESSENSE

TREATMENT

DERMA

SPF 20

THAL-ROOMOS-SCIENCE

TRUSTED SINCE THE

Prevents sun damage

All skin types

Antiageing properties

R159
SAVE R110
VALUE R269

SCESS21119

IMPROVE pigmentation

65% saw an improved appearance of uneven skin-tone\*

Miracle Tissue Oil Gift Set

R449
SAVE R399
VALUE R848
SCESS21118

Rooibos Miracle Tissue Oil 125ml VALUE R449

Miracle Tissue Oil Pigmentation Treatment 30ml VALUE R399

ANNIQUE ROOIBOS RETREAT Essense Miracle Tissue Oil Gift Set contains Miracle Tissue Miracle Tissue Oil Pig NNIQUE rooibos ESSENSE TREATMENT MIRACLE Locks in TISSUE OIL PIGMENTATION TREATMENT moisture Reduces uneven skin-tone Repairs damaged skin

Reduces brown spots and pigmentation

\*Based on an independent panel test over 4 weeks.

OFFER ENDS 3 JUNE 2022 | WHILE STOCKS LAST

FREAL-ROOIBOS-SCIENCE

TRUSTED SINCE 1971

ANNIQUE rooibos

ANNIQUE rooibos

OFFER ENDS 3 JUNE 2022 | WHILE STOCKS LAST